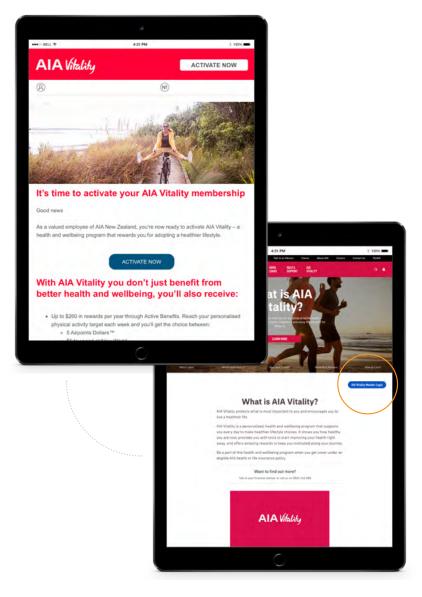

# 2. Activate your AIA Vitality membership.

- Once you've enrolled as a member, you will receive an email from AIA Vitality asking you to activate your membership
- Click the 'Activate Now' button and set up your password, which takes less than 30 seconds.
- You can now access the AIA Vitality website to start your journey to a healthier lifestyle aiavitality.co.nz