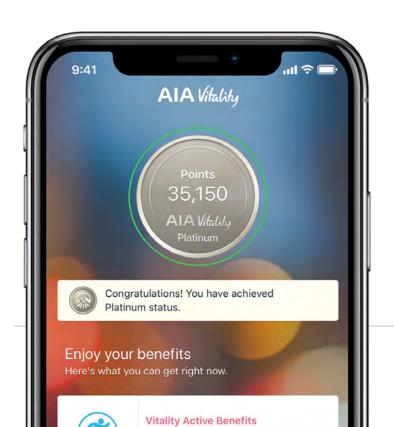

#### How to earn points and improve your status

You start each membership year with zero AIA Vitality points and accumulate them through ongoing program engagement. The higher your status, the greater your rewards. When your next membership year rolls around, you retain the status you've earned and the rewards that come with it. Here are some ways you can climb to Platinum status: